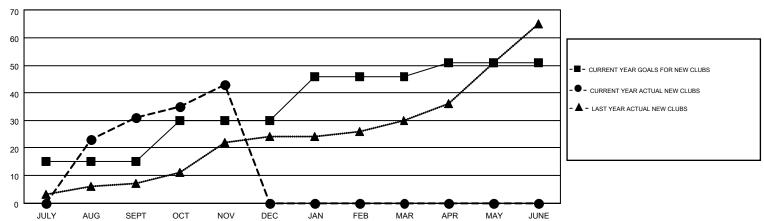

## MONTHLY MEMBERSHIP PROGRESS REPORT

Results as of: 11/30/2016

Multiple District 315

**LOCATION: REP OF BANGLADESH** 

GMT: NAZMUL HAQUE

GMT CA 6

|               |                  | Clubs             |                  |                  | Members  RESULTS FOR 2016-2017 |                    |                                        |                    |                  |  |
|---------------|------------------|-------------------|------------------|------------------|--------------------------------|--------------------|----------------------------------------|--------------------|------------------|--|
|               | RESU             | LTS FOR 2016-2017 |                  |                  |                                |                    |                                        |                    |                  |  |
| QUARTER       | NEW CLUB<br>GOAL | NEW CLUBS         | DROPPED<br>CLUBS | NET<br>GAIN/LOSS | QUARTER                        | NEW MEMBER<br>GOAL | CHARTER AND<br>NEW<br>MEMBERS<br>ADDED | DROPPED<br>MEMBERS | NET<br>GAIN/LOSS |  |
| JULY/AUG/SEPT | 15               | 31                | 2                | 29               | JULY/AUG/SEPT                  | 360                | 1,035                                  | 336                | 699              |  |
| OCT/NOV/DEC   | 15               | 12                | 0                | 12               | OCT/NOV/DEC                    | 455                | 661                                    | 187                | 474              |  |
| JAN/FEB/MAR   | 16               | 0                 | 0                | 0                | JAN/FEB/MAR                    | 465                | 0                                      | 0                  | 0                |  |
| APR/MAY/JUNE  | 5                | 0                 | 0                | 0                | APR/MAY/JUNE                   | 0                  | 0                                      | 0                  | 0                |  |

## GOALS AND ACTUAL NEW CLUBS CUMULATIVE

| DROPPED CLUBS: 2 |     | 207 CLUBS OF 594 ADDED 1 OR MORE<br>NEW MEMBERS | GENDER DISTRIBUTION  MALE 12,677 (80.62%) |                |       |
|------------------|-----|-------------------------------------------------|-------------------------------------------|----------------|-------|
| DROPPED MEMBERS  |     |                                                 | FEMALE                                    | 3,047 (19.38%) |       |
| DECEASED         | 1   | CHOK HERE FOR HEALTH                            |                                           |                |       |
| CLUB CANCELLED   | 28  | CLICK HERE FOR HEALTH ASSESSMENT DATA           | FAMILY UNIT MEMBERS                       |                | 5,611 |
| OTHER            | 494 |                                                 | HEAD OF HOUSEHOLD                         | 1,663          |       |
| TOTAL            | 523 |                                                 | NON-HEAD OF HOUSEHOL                      | D              | 3,948 |