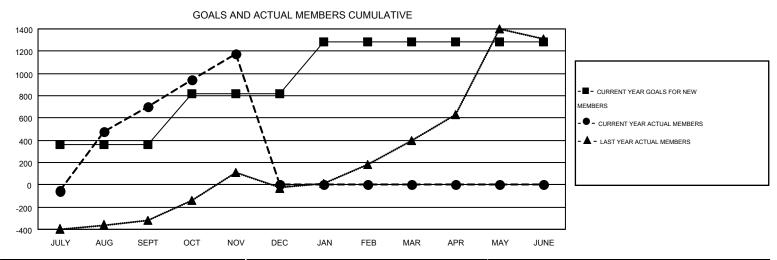

## MONTHLY MEMBERSHIP PROGRESS REPORT

Results as of: 11/30/2016

Multiple District 315

**LOCATION: REP OF BANGLADESH** 

GMT: NAZMUL HAQUE

GMT CA 6

|               |                  | Clubs             |                  |                  | Members  RESULTS FOR 2016-2017 |                    |                                        |                    |                  |  |
|---------------|------------------|-------------------|------------------|------------------|--------------------------------|--------------------|----------------------------------------|--------------------|------------------|--|
|               | RESU             | LTS FOR 2016-2017 |                  |                  |                                |                    |                                        |                    |                  |  |
| QUARTER       | NEW CLUB<br>GOAL | NEW CLUBS         | DROPPED<br>CLUBS | NET<br>GAIN/LOSS | QUARTER                        | NEW MEMBER<br>GOAL | CHARTER AND<br>NEW<br>MEMBERS<br>ADDED | DROPPED<br>MEMBERS | NET<br>GAIN/LOSS |  |
| JULY/AUG/SEPT | 15               | 31                | 2                | 29               | JULY/AUG/SEPT                  | 360                | 1,035                                  | 336                | 699              |  |
| OCT/NOV/DEC   | 15               | 12                | 0                | 12               | OCT/NOV/DEC                    | 455                | 661                                    | 187                | 474              |  |
| JAN/FEB/MAR   | 16               | 0                 | 0                | 0                | JAN/FEB/MAR                    | 465                | 0                                      | 0                  | 0                |  |
| APR/MAY/JUNE  | 5                | 0                 | 0                | 0                | APR/MAY/JUNE                   | 0                  | 0                                      | 0                  | 0                |  |

## GOALS AND ACTUAL NEW CLUBS CUMULATIVE

| DROPPED CLUBS: 2 |     | 207 CLUBS OF 594 ADDED 1 OR MORE<br>NEW MEMBERS | GENDER DISTRIBUTION  MALE 12,677 (80.62%) |                |       |
|------------------|-----|-------------------------------------------------|-------------------------------------------|----------------|-------|
| DROPPED MEMBERS  |     |                                                 | FEMALE                                    | 3,047 (19.38%) |       |
| DECEASED         | 1   | CHOK HERE FOR HEALTH                            |                                           |                |       |
| CLUB CANCELLED   | 28  | CLICK HERE FOR HEALTH ASSESSMENT DATA           | FAMILY UNIT MEMBERS                       |                | 5,611 |
| OTHER            | 494 |                                                 | HEAD OF HOUSEHOLD                         | 1,663          |       |
| TOTAL            | 523 |                                                 | NON-HEAD OF HOUSEHOL                      | D              | 3,948 |